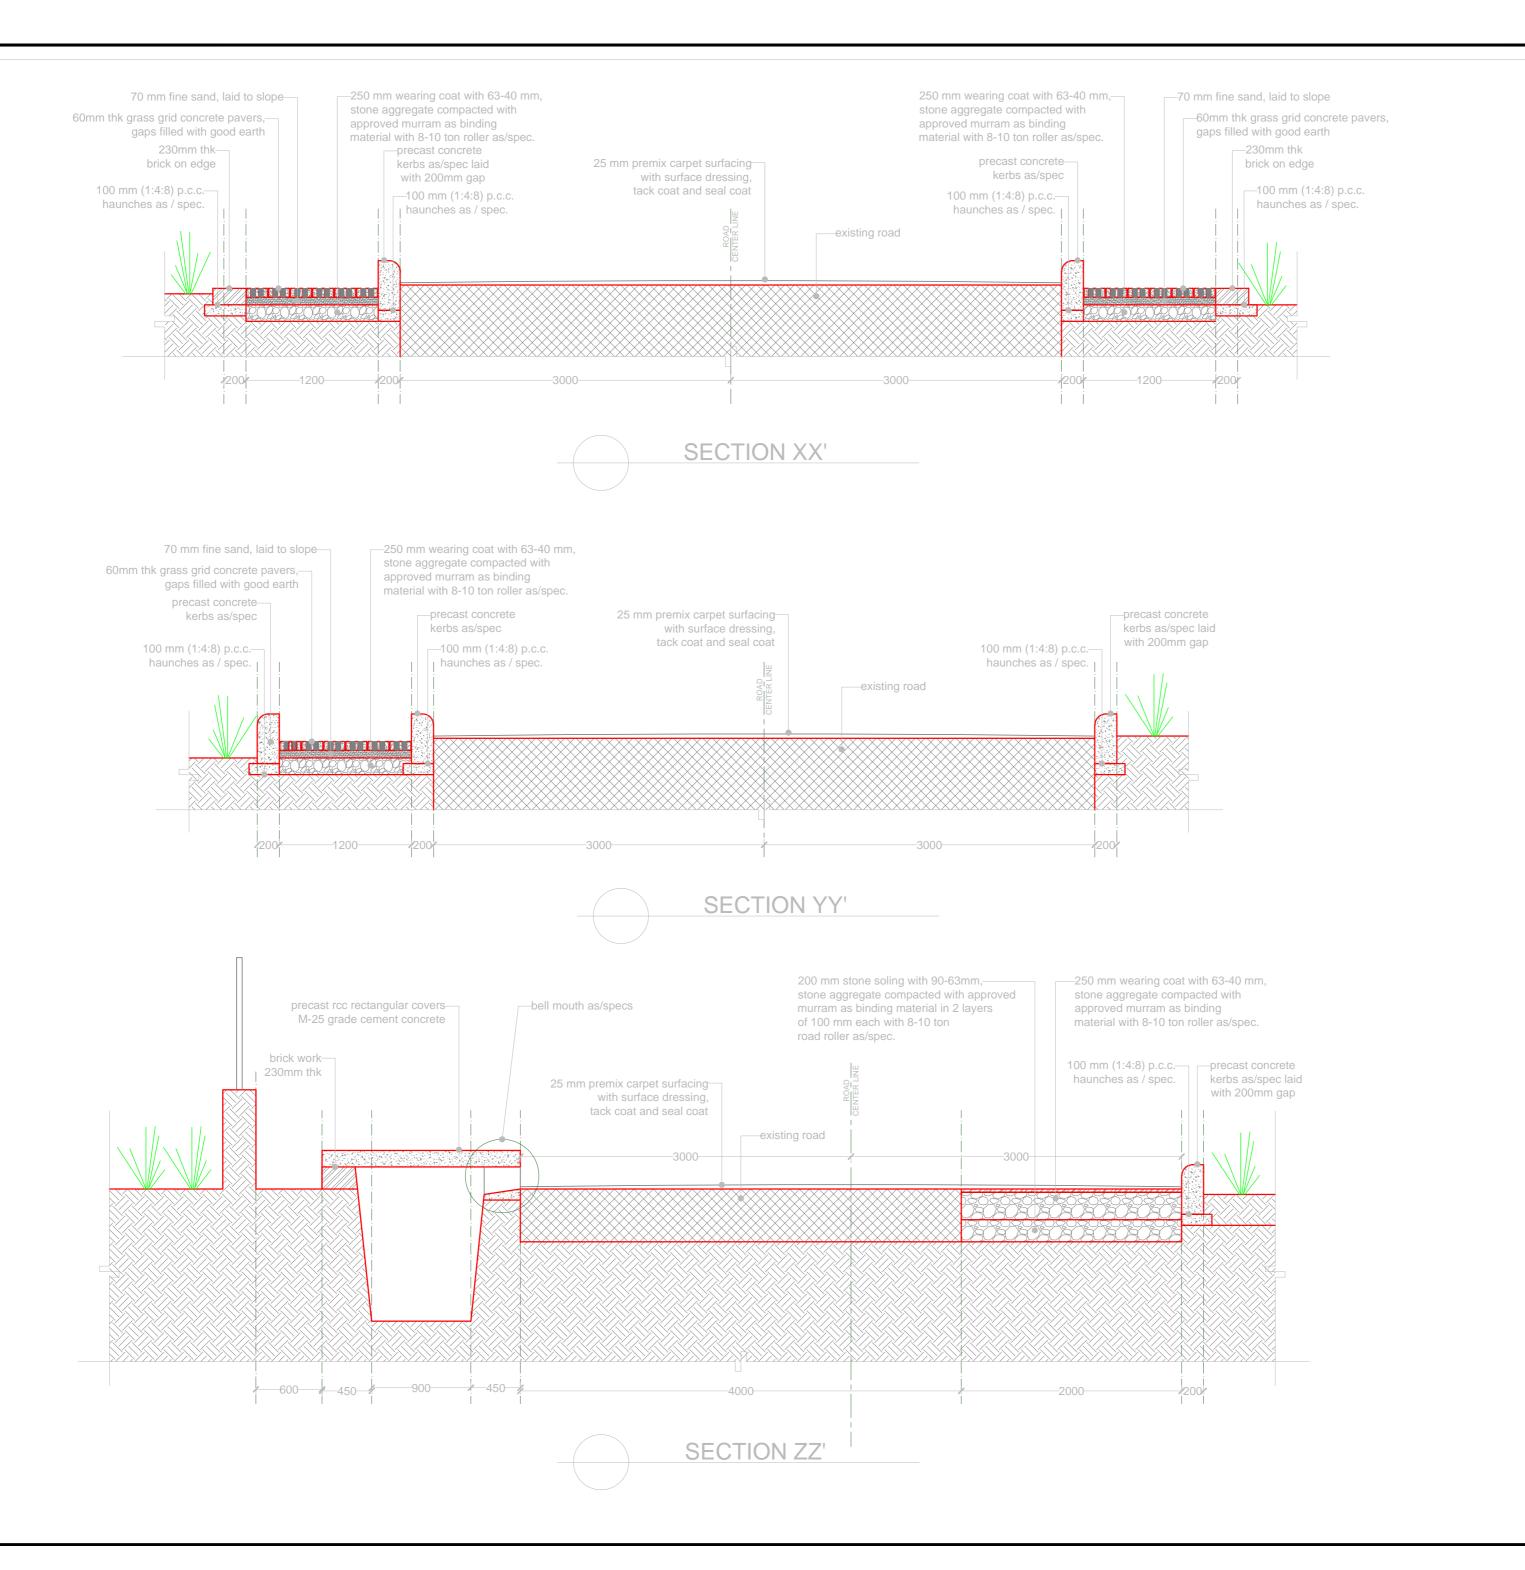

6. All dimensions are in feet-inch.

7. All the finishes are as/approval and as/specification

NO. REVISION/ISSUE DATE

PROJECT TITLE

RECARPETING, WIDENING AND
DEVELOPMENT OF FOOTPATH OF
EXISTING CAMPUS ROAD
JAMIA HAMDARD UNIVERSITY, NEW DELHI

ARCHITECT

NISHANT GAUTAM

DNB CONSTRUCTIONS PYT. LTD.

KI/71.8ASEMENT, CHITTRANJAN PARK, NEW DELHI-110019
TELE-91-11-26/52287, 9811178080, 999745977

SURYADITYABOSE@GMAILCOM, SURYADITYABOSE@HOTMAILCO

ARCHITECT'S SIGNATURE

SERVICES CONSULTANT:

STRCUCTURAL CONSULTANT:

SITE SECTIONS

DRAWING STAGE

1:50

TENDER DRAWING

DATE 10.04.2016

HUR-A-3-01 SHEET NO: 2 OF 2